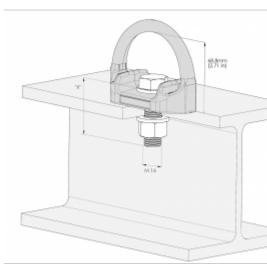

## Data sheet

D-BOLT TYP 48 (AP-063-GE)

The single anchor point TYPE-48 from the D-BOLT series is made of stainless steel and coated yellow. The model is tested according to EN 795/A:2012 and CEN/TS 16415 for a load input of up to three persons. A fastening set consisting of a bolt and nut is already included in the scope of delivery. The statics of the construction must correspond to the expected loads (min. 14 kN).

- Made of stainless steel
- EN 795/A:2012 and CEN/TS 16415
- Load capacity up to three persons

Internat. standard: RFU PPE-R/11.134 V1:2019

**DIMENSIONS** 

Weight: 0,93 kg