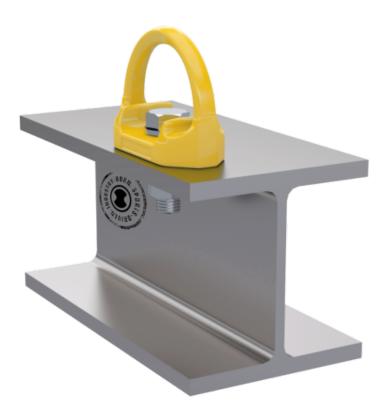

## Data sheet

D-BOLT TYP 48 (AP-063-GE)

The single anchor point TYPE-48 from the D-BOLT series is made of stainless steel and coated yellow. The model is tested according to EN 795/A:2012 and CEN/TS 16415 for a load input of up to three persons. A fastening set consisting of a bolt and nut is already included in the scope of delivery. The statics of the construction must correspond to the expected loads (min. 14 kN).

- Made of stainless steel
- EN 795/A:2012 and CEN/TS 16415
- Load capacity up to three persons

Internat. standard: RFU PPE-R/11.134 V1:2019

**DIMENSIONS** 

Weight: 0,93 kg